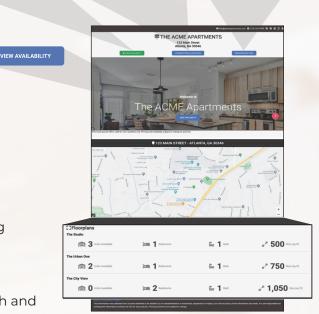

## **INTEGRATION**

CHECK AVAILABILITY REQUEST RENTAL APPLICATION

# Simply Computer

Software, Inc.

CONNECT YOUR PROPERTY AND CORPORATE WEBSITE

With Simply Computer Software you can:

- · View available units by property and their size
- Allow visitors to submit application information which management can insert into Simply Software eliminating re-keying in the data
- Ability for tenants to submit maintenance requests that management can insert into Simply Software for dispatch and reporting, improving efficiency

# FULL CORPORATE WEBSITE &/OR PROPERTY WEBSITE CONNECTED TO SIMPLY SOFTWARE

## YOUR PROPERTY &/OR COMPANY ONLINE

#### **NEXT LEVEL UP:**

- Website setup and maintenance
- Online brochures, google map, lease applications, maintenance requisitions, rent payment link, amenities, phones, and more