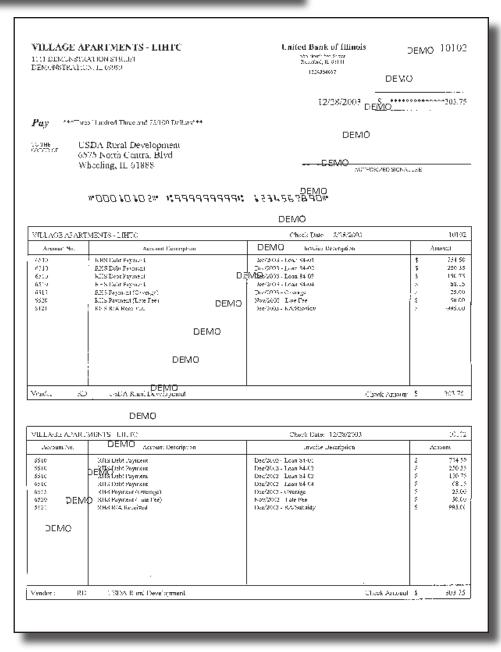

tional audit report for any or all checking accounts. Reports activity each time a checking account is accessed. Reports date, check number, amount, time, account, user name.
- ✓ Graphics Features: Import bitmap graphics for logos and signatures. Visually see the graphic on screen. Scan images directly into Check Factory using a TWAIN compatible scanner.

Add MICR Check Writing ability to FHA Software's Accounting Features with Check Factory software.

Discounted Pricing for FHA Software users.

Call today for more info !!!



Simply Computer Software, Inc.

6085 Strathmoor Dr., Suite 2B, Rockford, IL 61107 Toll-free 1-800-626-2431 extension #3

Email: DuSCS@aol.com Website: SimplyComputer.net



## Check Factory is 100% Windows

## Main Menu

MICR Check
Sample
as
printed
in
FHA Software